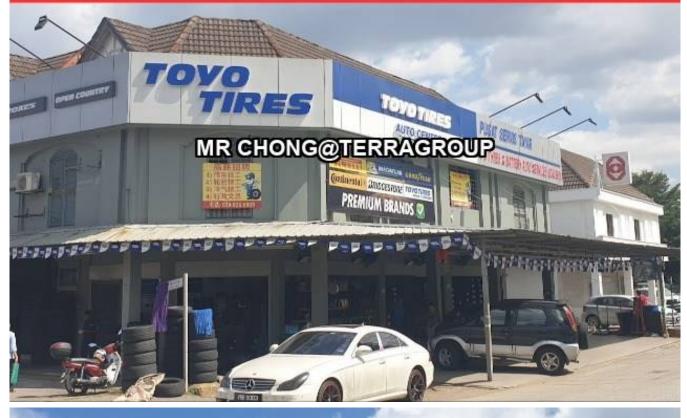

### Ss15 2 storey unit facing main road for sale, suitable for own use and investment

#### **Property Detail**

2 Storey Unit Shop Facing Main Road For Sale, Below Bank Value

-SS15 Shoplot 2 storey

- -Freehold
- -LA 20x65 sqft
- -Suitable for investment or own use
- -Walking distance to SS15 LRT Station
- -Nearby SS15 Subang INTI College & Asia Euniversity
- -Busy street, high exposure
- -Easily accessible to highway
- -Near Sunway Pyramid, Empire Shopping Mall
- -Near Subang Jaya Medical Centre
- -Nearby SS15 banks