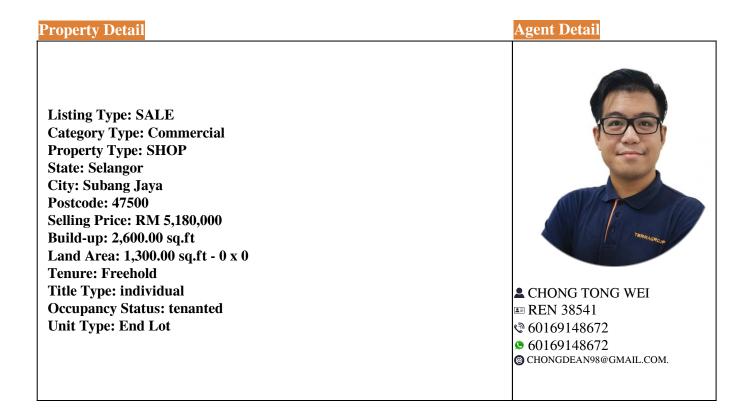

#### **Property Detail**

2 Storey Unit Shop Facing Main Road For Sale, Below Bank Value

-SS15 Shoplot 2 storey

- -Freehold
- -LA 20x65 sqft
- -Suitable for investment or own use
- -Walking distance to SS15 LRT Station
- -Nearby SS15 Subang INTI College & Asia Euniversity
- -Busy street, high exposure
- -Easily accessible to highway
- -Near Sunway Pyramid, Empire Shopping Mall
- -Near Subang Jaya Medical Centre
- -Nearby SS15 banks